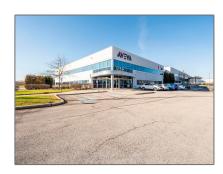

# Office

4,956 Sqft - 1450 Appleby Line, Burlington, Ontario L7L 6V1

#### Basic Details

| Property Type:  | Office      |  |
|-----------------|-------------|--|
| Listing Type:   | For Lease   |  |
| Listing ID:     | W5945532    |  |
| Price:          | <b>\$14</b> |  |
| Rooms:          | 0           |  |
| Bathrooms:      | 0           |  |
| Half Bathrooms: | 0           |  |
| Square Footage: | 4,956 Sqft  |  |
| Year Built:     | 0           |  |
| Lot Area:       | 0 Sqft      |  |
|                 |             |  |

#### Address

| Country:       | CA             |  |
|----------------|----------------|--|
| Province:      | Ontario        |  |
| City:          | Burlington     |  |
| Postal Code:   | L7L 6V1        |  |
| Street:        | Appleby        |  |
| Street Number: | 1450           |  |
| Street Suffix: | Line           |  |
| Floor Number:  | 0              |  |
| Longitude:     | W80° 13' 48.6" |  |
| Latitude:      | N43° 22' 46.2" |  |