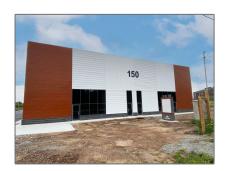

# Industrial

- 150 Downs Dr, Welland, Ontario L3B 5N6

### Address

| Country:       | CA             |  |
|----------------|----------------|--|
| Province:      | Ontario        |  |
| City:          | Welland        |  |
| Postal Code:   | L3B 5N6        |  |
| Street:        | Downs          |  |
| Street Number: | 150            |  |
| Street Suffix: | Dr             |  |
| Floor Number:  | 0              |  |
| Longitude:     | W80° 45' 53.3" |  |
| Latitude:      | N43° 0' 12.3"  |  |