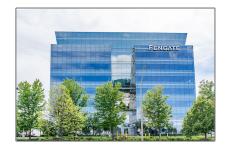

# Office

16,243 Sqft - 2275 Upper Middle Rd, Oakville, Ontario L6H 0C3

#### Address

| Property Type:  | Office      |  |
|-----------------|-------------|--|
| Listing Type:   | For Lease   |  |
| Listing ID:     | W6012064    |  |
| Price:          | \$22        |  |
| Rooms:          | 0           |  |
| Bathrooms:      | 0           |  |
| Half Bathrooms: | 0           |  |
| Square Footage: | 16,243 Sqft |  |
| Year Built:     | 0           |  |
| Lot Area:       | 0 Sqft      |  |