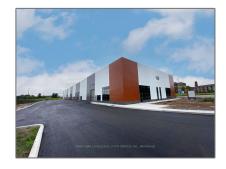

# Industrial

- 150 Downs Dr, Welland, Ontario L3B 5N6

### Basic Details

| Property Type: | Industrial  |  |
|----------------|-------------|--|
| Listing Type:  | For Lease   |  |
| Listing ID:    | X5815381    |  |
| Price:         | <b>\$16</b> |  |
| Year Built:    | 0           |  |
| Lot Area:      | 0 Sqft      |  |
|                |             |  |