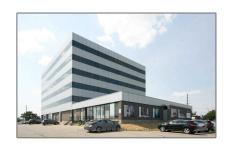

# Office

1,733 Sqft - 365 Evans Ave, Toronto, Ontario M8Z 1K2  $\,$ 





### Basic Details

| Property Type:  | Office      |  |
|-----------------|-------------|--|
| Listing Type:   | For Lease   |  |
| Listing ID:     | W5872245    |  |
| Price:          | <b>\$15</b> |  |
| Rooms:          | 0           |  |
| Bathrooms:      | 0           |  |
| Half Bathrooms: | 0           |  |
| Square Footage: | 1,733 Sqft  |  |
| Year Built:     | 0           |  |
| Lot Area:       | 0 Sqft      |  |
|                 |             |  |

## Address

| Country:       | CA             |  |
|----------------|----------------|--|
| Province:      | Ontario        |  |
| City:          | Toronto        |  |
| Postal Code:   | M8Z 1K2        |  |
| Street:        | Evans          |  |
| Street Number: | 365            |  |
| Street Suffix: | Ave            |  |
| Floor Nu