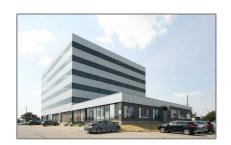

# Office

 $2,\!035$  Sqft - 365 Evans Ave, Toronto, Ontario M8Z  $1\mbox{K2}$ 





### Basic Details

| Property Type:  | Office      |  |
|-----------------|-------------|--|
| Listing Type:   | For Lease   |  |
| Listing ID:     | W5872257    |  |
| Price:          | <b>\$15</b> |  |
| Rooms:          | 0           |  |
| Bathrooms:      | 0           |  |
| Half Bathrooms: | 0           |  |
| Square Footage: | 2,035 Sqft  |  |
| Year Built:     | 0           |  |
| Lot Area:       | 0 Sqft      |  |
|                 |             |  |

## Address

| Country:       | CA             |  |
|----------------|----------------|--|
| Province:      | Ontario        |  |
| City:          | Toronto        |  |
| Postal Code:   | M8Z 1K2        |  |
| Street:        | Evans          |  |
| Street Number: | 365            |  |
| Street Suffix: | Ave            |  |
| Floor Nu