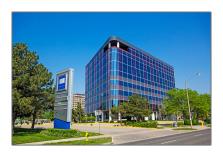

# Office

7,513 Sqft - 2550 Victoria Park Ave, Toronto, Ontario M2J 4P8









### Basic Details

| Property Type:  | Office      |  |
|-----------------|-------------|--|
| Listing Type:   | For Lease   |  |
| Listing ID:     | C5992285    |  |
| Price:          | <b>\$16</b> |  |
| Rooms:          | 0           |  |
| Bathrooms:      | 0           |  |
| Half Bathrooms: | 0           |  |
| Square Footage: | 7,513 Sqft  |  |
| Year Built:     | 0           |  |
| Lot Area:       | 0 Sqft      |  |
|                 |             |  |

## Address

| Country:       | CA             |  |
|----------------|----------------|--|
| Province:      | Ontario        |  |
| City:          | Toronto        |  |
| Postal Code:   | M2J 4P8        |  |
| Street:        | Victoria Park  |  |
| Street Number: | 2550           |  |
| Street Suffix: | Ave            |  |
| Floor