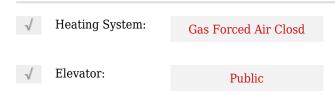

------|--|
| Listing Type:   | For Lease   |  |
| Listing ID:     | W4587241    |  |
| Price:          | \$14        |  |
| Rooms:          | 0           |  |
| Bathrooms:      | 0           |  |
| Half Bathrooms: | 0           |  |
| Square Footage: | 16,000 Sqft |  |
| Year Built:     | 0           |  |
| Lot Area:       | 0 Sqft      |  |

| Country:       | СА              |  |
|----------------|-----------------|--|
| Province:      | Ontario         |  |
| City:          | Toronto         |  |
| Postal Code:   | M9P 3V4         |  |
| Street:        | Islington       |  |
| Street Number: | 2150            |  |
| Street Suffix: | Ave             |  |
| Floor Number:  | 0               |  |
| Longitude:     | W80° 26' 53.4'' |  |
| Latitude:      | N43° 42' 19.1'' |  |

### Features



## Agent Info



Parveen Arora & www.teamarora.com ■ 4169108923 Marveen@teamarora.com