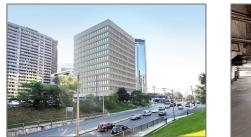

# Office

1,410 Sqft - 1243 Islington Ave, Toronto, Ontario M8X 1Y9

## Address

| Property Type:  | Office     |  |
|-----------------|------------|--|
| Listing Type:   | For Lease  |  |
| Listing ID:     | W4684772   |  |
| Price:          | \$19       |  |
| Rooms:          | 0          |  |
| Bathrooms:      | 0          |  |
| Half Bathrooms: | 0          |  |
| Square Footage: | 1,410 Sqft |  |
| Year Built:     | 0          |  |
| Lot Area:       | 0 Sqft     |  |

| Country:       | CA              |  |
|----------------|-----------------|--|
| Province:      | Ontario         |  |
| City:          | Toronto         |  |
| Postal Code:   | M8X 1Y9         |  |
| Street:        | Islington       |  |
| Street Number: | 1243            |  |
| Street Suffix: | Ave             |  |
| Floor Number:  | 0               |  |
| Longitude:     | W80° 28' 35.3'' |  |
| Latitude:      | N43° 38' 45.1'' |  |