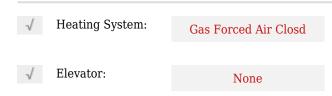

|                                          |
| Midland                  |                                          |
|                          |                                          |
| L4R 0B7                  |                                          |
| King                     |                                          |
| 845                      |                                          |
| St                       |                                          |
| 0                        |                                          |
| W80° 7' 43.2''           |                                          |
| N44° 44' 4.6''           |                                          |
|                          | King<br>845<br>St<br>0<br>W80° 7' 43.2'' |

## Features



## Agent Info



Parveen Arora & www.teamarora.com ■ 4169108923 Marveen@teamarora.com