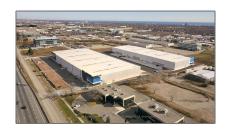

# Industrial

- 4216 South Service Rd, Burlington, Ontario L7L  $4\mathrm{X}5$ 

## Address

| Country:       | CA              |  |
|----------------|-----------------|--|
| Province:      | Ontario         |  |
| City:          | Burlington      |  |
| Postal Code:   | L7L 4X5         |  |
| Street:        | South Service   |  |
| Street Number: | 4216            |  |
| Street Suffix: | Rd              |  |
| Floor Number:  | 0               |  |
| Longitude:     | W80° 13' 12.9"  |  |
| Latitude:      | N43° 22' 20.3'' |  |