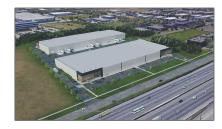

# Industrial

- 4216 South Service Rd, Burlington, Ontario L7L  $4\mathrm{X}5$ 

## Address

| Country:       | CA              |  |
|----------------|-----------------|--|
| Province:      | Ontario         |  |
| City:          | Burlington      |  |
| Postal Code:   | L7L 4X5         |  |
| Street:        | South Service   |  |
| Street Number: | 4216            |  |
| Street Suffix: | Rd              |  |
| Floor Number:  | 0               |  |
| Longitude:     | W80° 13' 12.9"  |  |
| Latitude:      | N43° 22' 20.3'' |  |