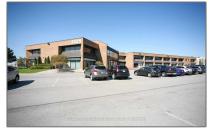

## Office

954 Sqft - 3425 Harvester Rd, Burlington, Ontario L7N 3N1









## Basic **Details**

Address

| Property Type:  | Office    |  |
|-----------------|-----------|--|
| Listing Type:   | For Lease |  |
| Listing ID:     | W5457336  |  |
| Price:          | \$10      |  |
| Rooms:          | 0         |  |
| Bathrooms:      | 0         |  |
| Half Bathrooms: | 0         |  |
| Square Footage: | 954 Sqft  |  |
| Year Built:     | 0         |  |
| Lot Area:       | 0 Sqft    |  |

| - · ·           |                                                                                     |
|-----------------|-------------------------------------------------------------------------------------|
| CA              |                                                                                     |
| Ontario         |