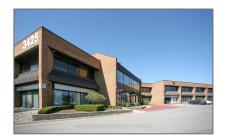

## Office

954 Sqft - 3425 Harvester Rd, Burlington, Ontario L7N 3N1









## Basic **Details**

Address

| Property Type:  | Office    |  |
|-----------------|-----------|--|
| Listing Type:   | For Lease |  |
| Listing ID:     | W5457336  |  |
| Price:          | \$10      |  |
| Rooms:          | 0         |  |
| Bathrooms:      | 0         |  |
| Half Bathrooms: | 0         |  |
| Square Footage: | 954 Sqft  |  |
| Year Built:     | 0         |  |
| Lot Area:       | 0 Sqft    |  |

| - · ·           |                                                                                     |
|-----------------|-------------------------------------------------------------------------------------|
| CA              |                                                                                     |
| Ontario         |