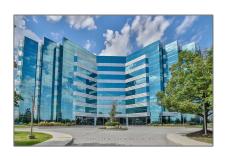

# Office

5,398 Sqft - 2700 Matheson Blvd, Mississauga, Ontario L4W 5M2





# Basic Details

| Property Type:  | Office      |  |
|-----------------|-------------|--|
| Listing Type:   | For Lease   |  |
| Listing ID:     | W5485556    |  |
| Price:          | <b>\$17</b> |  |
| Rooms:          | 0           |  |
| Bathrooms:      | 0           |  |
| Half Bathrooms: | 0           |  |
| Square Footage: | 5,398 Sqft  |  |
| Year Built:     | 0           |  |
| Lot Area:       | 0 Sqft      |  |

### Address

| Country:       | CA              |  |
|----------------|-----------------|--|
| Province:      | Ontario         |  |
| City:          | Mississauga     |  |
| Postal Code:   | L4W 5M2         |  |
| Street:        | Matheson        |  |
| Street Number: | 2700            |  |
| Street Suffix: | Blvd            |  |
| Floor Number:  | 0               |  |