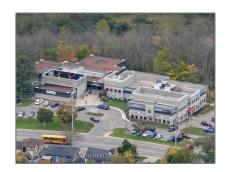

# Office

1,237 Sqft - 245 Pelham Rd, St. Catharines, Ontario L2S 1X8





#### Basic Details

| Property Type:  | Office     |  |
|-----------------|------------|--|
| Listing Type:   | For Lease  |  |
| Listing ID:     | X5648770   |  |
| Price:          | <b>\$0</b> |  |
| Rooms:          | 0          |  |
| Bathrooms:      | 0          |  |
| Half Bathrooms: | 0          |  |
| Square Footage: | 1,237 Sqft |  |
| Year Built:     | 0          |  |
| Lot Area:       | 0 Sqft     |  |
|                 |            |  |

#### Address

| Country:       | CA              |  |
|----------------|-----------------|--|
| Province:      | Ontario         |  |
| City:          | St. Catharines  |  |
| Postal Code:   | L2S 1X8         |  |
| Street:        | Pelham          |  |
| Street Number: | 245             |  |
| Street Suffix: | Rd              |  |
| Floor Num