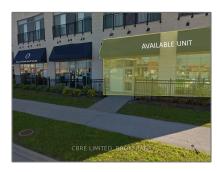

# Commercial/retail

- 1893 Appleby Line, Burlington, Ontario L7L 0G5

### Basic Details

| Property Type: | Commercial/retail |  |
|----------------|-------------------|--|
| Listing Type:  | For Lease         |  |
| Listing ID:    | W5654478          |  |
| Price:         | \$26              |  |
| Year Built:    | 0                 |  |
| Lot Area:      | 0 Sqft            |  |
|                |                   |  |

## Address

| Country:       | CA              |  |
|----------------|-----------------|--|
| Province:      | Ontario         |  |
| City:          | Burlington      |  |
| Postal Code:   | L7L 0G5         |  |
| Street:        | Appleby         |  |
| Street Number: | 1893            |  |
| Street Suffix: | Line            |  |
| Floor Number:  | 0               |  |
| Longitude:     | W80° 12' 44"    |  |
| Latitude:      | N43° 23' 33.8'' |  |