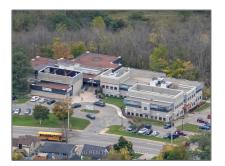

# Office

1,415 Sqft - 245 Pelham Rd, St. Catharines, Ontario L2S 1X8





### Basic **Details**

## Address

| Property Type:  | Office     |  |
|-----------------|------------|--|
| Listing Type:   | For Lease  |  |
| Listing ID:     | X5663677   |  |
| Price:          | <b>\$0</b> |  |
| Rooms:          | 0          |  |
| Bathrooms:      | 0          |  |
| Half Bathrooms: | 0          |  |
| Square Footage: | 1,415 Sqft |  |
| Year Built:     | 0          |  |
| Lot Area:       | 0 Sqft     |  |

| Country:       | CA              |  |
|----------------|-----------------|--|
| Province:      | Ontario         |  |
| City:          | St. Catharines  |  |
| Postal Code:   | L2S 1X8         |  |
| Street:        | Pelham          |  |
| Street Number: | 245             |  |
| Street Suffix: | Rd              |  |
| Floor Number:  | 0               |  |
| Long