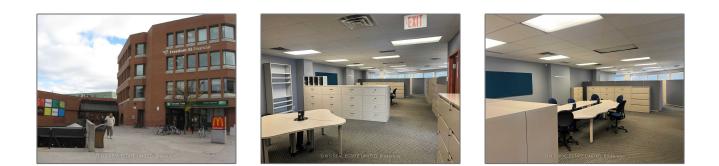

## Office

1,089 Sqft - 360 George St, Peterborough, Ontario K9H 7E7





## Basic **Details**

| Α | d | dr | 'e | 55 |
|---|---|----|----|----|

| Property Type:  | Office     |  |
|-----------------|------------|--|
| Listing Type:   | For Lease  |  |
| Listing ID:     | X5924465   |  |
| Price:          | \$14       |  |
| Rooms:          | 0          |  |
| Bathrooms:      | 0          |  |
| Half Bathrooms: | 0          |  |
| Square Footage: | 1,089 Sqft |  |
| Year Built:     | 0          |  |
| Lot Area:       | 0 Sqft     |  |

| CA              |                                                                                   |
|-----------------|-----------------------------------------------------------------------------------|
| Ontario         |                                                                                   |
| Peterborough