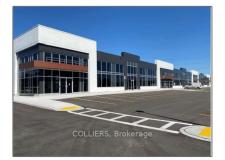

# Industrial

- 3185 Harvester Rd, Burlington, Ontario L7N 3N8





## Basic **Details**

| Property Type: | Industrial |  |
|----------------|------------|--|
| Listing Type:  | For Lease  |  |
| Listing ID:    | W5928844   |  |
| Price:         | \$19       |  |
| Year Built:    | 0          |  |
| Lot Area:      | 0 Sqft     |  |

#### Address

| CA              |                                                                                     |
|-----------------|-------------------------------------------------------------------------------------|
| Ontario         |                                                                                     |
| Burlington      |                                                                                     |
| L7N 3N8         |