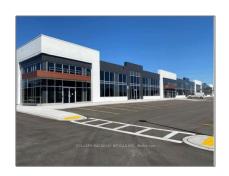

# Office

20,000 Sqft - 3185 Harvester Rd, Burlington, Ontario L7N 3N8





#### Basic Details

| Property Type:  | Office      |  |
|-----------------|-------------|--|
| Listing Type:   | For Lease   |  |
| Listing ID:     | W5928908    |  |
| Price:          | \$21        |  |
| Rooms:          | 0           |  |
| Bathrooms:      | 0           |  |
| Half Bathrooms: | 0           |  |
| Square Footage: | 20,000 Sqft |  |
| Year Built:     | 0           |  |
| Lot Area:       | 0 Sqft      |  |
|                 |             |  |

#### Address

| Country:       | CA             |  |
|----------------|----------------|--|
| Province:      | Ontario        |  |
| City:          | Burlington     |  |
| Postal Code:   | L7N 3N8        |  |
| Street:        | Harvester      |  |
| Street Number: | 3185           |  |
| Street Suffix: | Rd             |  |
| Floor