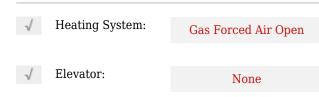

|
| L7N 3N8         |                                                                          |
| Harvester       |                                                                          |
| 3185            |                                                                          |
| Rd              |                                                                          |
| 0               |                                                                          |
| W80° 14' 50.3'' |                                                                          |
| N43° 23' 30''   |                                                                          |
|                 | Burlington<br>L7N 3N8<br>Harvester<br>3185<br>Rd<br>0<br>W80° 14' 50.3'' |

### Features



### Agent Info



Parveen Arora & www.teamarora.com ■ 4169108923 Marveen@teamarora.com