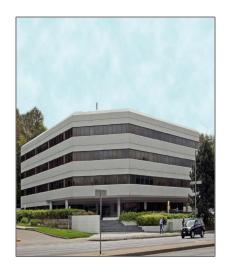

# Office

3,120 Sqft - 4141 Yonge St, Toronto, Ontario M2P  $2\mathrm{A}6$ 







#### Basic Details

| Property Type:  | Office      |  |
|-----------------|-------------|--|
| Listing Type:   | For Lease   |  |
| Listing ID:     | C5986096    |  |
| Price:          | <b>\$14</b> |  |
| Rooms:          | 0           |  |
| Bathrooms:      | 0           |  |
| Half Bathrooms: | 0           |  |
| Square Footage: | 3,120 Sqft  |  |
| Year Built:     | 0           |  |
| Lot Area:       | 0 Sqft      |  |
|                 |             |  |

#### Address

| Country:       | CA             |  |
|----------------|----------------|--|
| Province:      | Ontario        |  |
| City:          | Toronto        |  |
| Postal Code:   | M2P 2A6        |  |
| Street:        | Yonge          |  |
| Street Number: | 4141           |  |
| Street Suffix: | St             |  |
| Floor