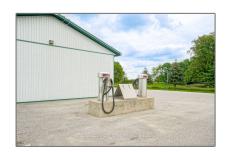

# Commercial/retail

- 493 Eliza St, Wellington North, Ontario N0G 1A0  $\,$ 

## Basic Details

| Property Type: | Commercial/retail |  |
|----------------|-------------------|--|
| Listing Type:  | For Lease         |  |
| Listing ID:    | X6622728          |  |
| Price:         | <b>\$15</b>       |  |
| Year Built:    | 0                 |  |
| Lot Area:      | 0 Sqft            |  |
|                |                   |  |