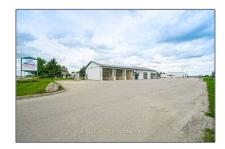

# Commercial/retail

- 493 Eliza St, Wellington North, Ontario N0G 1A0  $\,$ 

## Basic Details

| Property Type: | Commercial/retail |  |
|----------------|-------------------|--|
| Listing Type:  | For Lease         |  |
| Listing ID:    | X6622728          |  |
| Price:         | <b>\$15</b>       |  |
| Year Built:    | 0                 |  |
| Lot Area:      | 0 Sqft            |  |
|                |                   |  |

## Address

| Country:       | CA               |  |
|----------------|------------------|--|
| Province:      | Ontario          |  |
| City:          | Wellington North |  |
| Postal Code:   | N0G 1A0          |  |
| Street:        | Eliza            |  |
| Street Number: | 493              |  |
| Street Suffix: | St               |  |
| Floor Number:  | 0                |  |
| Longitude:     | W81° 27' 57.2"   |  |
| Latitude:      | N43° 50' 30"     |  |