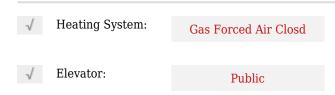

|
| Appleby         |                                                                                     |
| 1450            |                                                                                     |
| Line            |                                                                                     |
| 0               |                                                                                     |
| W80° 13' 53.2'' |                                                                                     |
| N43° 22' 42.2'' |                                                                                     |
|                 | Ontario<br>Burlington<br>L7L 6V1<br>Appleby<br>1450<br>Line<br>0<br>W80° 13' 53.2'' |

## Features



## Agent Info



Parveen Arora & www.teamarora.com ■ 4169108923 Marveen@teamarora.com