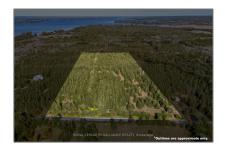

## Vacant Land

- Lot 45 Sprague Rd, Prince Edward County, Ontario K0K 1W0

## Basic Details

| Property Type: | <b>Vacant Land</b> |  |
|----------------|--------------------|--|
| Listing Type:  | For Sale           |  |
| Listing ID:    | X6685510           |  |
| Price:         | \$439,000          |  |
| Year Built:    | 0                  |  |
| Lot Area:      | 0 Sqft             |  |

## Address

| Country:       | CA                      |  |
|----------------|-------------------------|--|
| Province:      | Ontario                 |  |
| City:          | Prince Edward<br>County |  |
| Postal Code:   | K0K 1W0                 |  |
| Street:        | Sprague                 |  |
| Street Number: | Lot 45                  |  |
| Street Suffix: | Rd                      |  |
| Floor Number:  | 0                       |  |
| Longitude:     | W78° 46' 44.1''         |  |
| Latitude:      | N44° 7' 52.4"           |  |