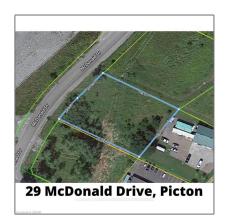

## Land

- Lot 29 Mcdonald Dr, Prince Edward County, Ontario K0K 2T0

## Address

| Country:       | CA                      |  |
|----------------|-------------------------|--|
| Province:      | Ontario                 |  |
| City:          | Prince Edward<br>County |  |
| Postal Code:   | K0K 2T0                 |  |
| Street:        | Mcdonald                |  |
| Street Number: | Lot 29                  |  |
| Street Suffix: | Dr                      |  |
| Floor Number:  | 0                       |  |
| Longitude:     | W82° 38' 43.6''         |  |
| Latitude:      | N33° 13' 33.9''         |  |