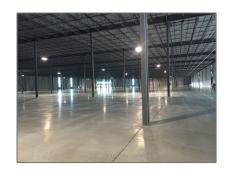

# Industrial

- 8500 Mount Pleasant Way, Milton, Ontario L9T  $5\mathrm{V}6$ 









#### Basic Details

| Property Type: | Industrial  |  |
|----------------|-------------|--|
| Listing Type:  | For Lease   |  |
| Listing ID:    | W6678364    |  |
| Price:         | <b>\$16</b> |  |
| Year Built:    | 0           |  |
| Lot Area:      | 0 Sqft      |  |

### Address

| Country:       | CA                    |  |
|----------------|-----------------------|--|
| Province:      | Ontario               |  |
| City:          | Milton                |  |
| Postal Code:   | L9T 5V6               |  |
| Street:        | <b>Mount Pleasant</b> |  |
| Street Number: | 8500                  |  |
| Street Suffix: | Way                   |  |
| Floor Number:  | 0                     |  |
| Longitude:     | W80° 4' 39.8''        |  |
| Latitude:      | N43° 31' 38.7"        |  |

### F