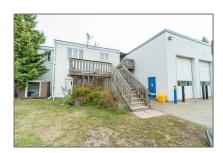

# Commercial/retail

- 635202 Highway 10 N/A, Mono, Ontario L9W 5P6

#### **Basic Details**

| Property Type: | Commercial/retail |  |
|----------------|-------------------|--|
| Listing Type:  | For Sale          |  |
| Listing ID:    | X5792467          |  |
| Price:         | \$3,800,000       |  |
| Year Built:    | 0                 |  |
| Lot Area:      | 0 Sqft            |  |

#### Address

| Country:       | CA             |  |
|----------------|----------------|--|
| Province:      | Ontario        |  |
| City:          | Mono           |  |
| Postal Code:   | L9W 5P6        |  |
| Street:        | Highway 10     |  |
| Street Number: | 635202         |  |
| Street Suffix: | N/A            |  |
| Floor Number:  | 0              |  |
| Longitude:     | W81° 52' 16.3" |  |
| Latitude:      | N44° 2' 41.6'' |  |