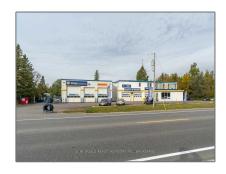

# Commercial/retail

- 635202 Highway 10 N/A, Mono, Ontario L9W 5P6

#### **Basic Details**

| Property Type: | Commercial/retail |  |
|----------------|-------------------|--|
| Listing Type:  | For Sale          |  |
| Listing ID:    | X5792467          |  |
| Price:         | \$3,800,000       |  |
| Year Built:    | 0                 |  |
| Lot Area:      | 0 Sqft            |  |

#### Address

| Country:       | CA             |  |
|----------------|----------------|--|
| Province:      | Ontario        |  |
| City:          | Mono           |  |
| Postal Code:   | L9W 5P6        |  |
| Street:        | Highway 10     |  |
| Street Number: | 635202         |  |
| Street Suffix: | N/A            |  |
| Floor Number:  | 0              |  |
| Longitude:     | W81° 52' 16.3" |  |
| Latitude:      | N44° 2' 41.6'' |  |