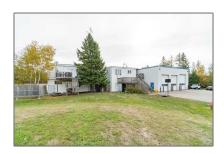

# Commercial/retail

- 635202 Highway 10 N/A, Mono, Ontario L9W 5P6

#### **Basic Details**

| Property Type: | Commercial/retail |  |
|----------------|-------------------|--|
| Listing Type:  | For Sale          |  |
| Listing ID:    | X5792467          |  |
| Price:         | \$3,800,000       |  |
| Year Built:    | 0                 |  |
| Lot Area:      | 0 Sqft            |  |

#### Address

| Country:       | CA             |  |
|----------------|----------------|--|
| Province:      | Ontario        |  |
| City:          | Mono           |  |
| Postal Code:   | L9W 5P6        |  |
| Street:        | Highway 10     |  |
| Street Number: | 635202         |  |
| Street Suffix: | N/A            |  |
| Floor Number:  | 0              |  |
| Longitude:     | W81° 52' 16.3" |  |
| Latitude:      | N44° 2' 41.6'' |  |