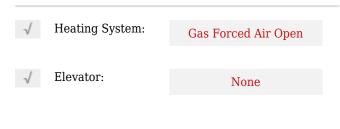

| Price:         | \$1        |  |
| Lot Area: 0 Sqft                                                                                      | Year Built:    | 0          |  |
|                                                                                                       | Lot Area:      | 0 Sqft     |  |

| Country:       | CA              |  |
|----------------|-----------------|--|
| Province:      | Ontario         |  |
| City:          | Markham         |  |
| Postal Code:   | L3S 4K4         |  |
| Street:        | 14th            |  |
| Street Number: | 5900            |  |
| Street Suffix: | Ave             |  |
| Floor Number:  | 0               |  |
| Longitude:     | W80° 44' 26.9'' |  |
| Latitude:      | N43° 51' 15.2'' |  |

#### Features



#### Agent Info



Parveen Arora & www.teamarora.com ■ 4169108923 Marveen@teamarora.com