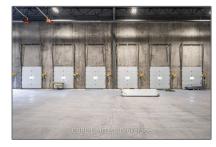

# Industrial

- 5900 14th Ave, Markham, Ontario L3S 4K4









## Basic Details

### Address

| Property Type:IndustrialListing Type:For LeaseListing ID:N6712010Price:\$1Year Built:0Lot Area:0 Sqft |                |            |  |
|-------------------------------------------------------------------------------------------------------|----------------|------------|--|
| Listing ID: N6712010<br>Price: \$1<br>Year Built: 0                                                   | Property Type: | Industrial |  |
| Price: \$1<br>Year Built: 0                                                                           | Listing Type:  | For Lease  |  |
| Year Built: 0                                                                                         | Listing ID:    | N6712010   |  |
|