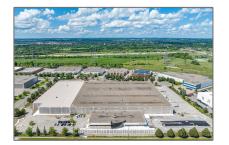

# Industrial

- 5900 14th Ave, Markham, Ontario L3S 4K4

### Address

| Property Type:IndustrialListing Type:For LeaseListing ID:N6712010Price:\$1Year Built:0Lot Area:0 Sqft |                |            |  |
|-------------------------------------------------------------------------------------------------------|----------------|------------|--|
| Listing ID: N6712010<br>Price: \$1<br>Year Built: 0                                                   | Property Type: | Industrial |  |
| Price: \$1<br>Year Built: 0                                                                           | Listing Type:  | For Lease  |  |
| Year Built: 0                                                                                         | Listing ID:    | N6712010   |  |
|                                                                                                       | Price:         | \$1        |  |
| Lot Area: 0 Sqft                                                                                      | Year Built:    | 0          |  |
|                                                                                                       | Lot Area:      | 0 Sqft     |  |