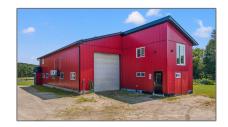

# Industrial

- 8870 County 93 Rd, Midland, Ontario L4R 4K4

## Basic Details

| Property Type: | Industrial  |
|----------------|-------------|
| Listing Type:  | For Sale    |
| Listing ID:    | S6728288    |
| Price:         | \$6,900,000 |
| Year Built:    | 0           |
| Lot Area:      | 0 Sqft      |