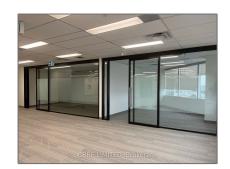

# Office

5,398 Sqft - 5090 Explorer Dr, Mississauga, Ontario L4W 4T9









### Basic Details

| Office      |                                          |
|-------------|------------------------------------------|
| For Lease   |                                          |
| W6792796    |                                          |
| <b>\$19</b> |                                          |
| 0           |                                          |
| 0           |                                          |
| 0           |                                          |
| 5,398 Sqft  |                                          |
| 0           |                                          |
| 0 Sqft      |                                          |
|             | For Lease W6792796 \$19 0 0 5,398 Sqft 0 |

## Address

| Country:       | CA             |  |
|----------------|-