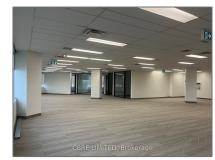

# Office

5,398 Sqft - 5090 Explorer Dr, Mississauga, Ontario L4W 4T9









### Basic Details

| Office      |                                          |
|-------------|------------------------------------------|
| For Lease   |                                          |
| W6792796    |                                          |
| <b>\$19</b> |                                          |
| 0           |                                          |
| 0           |                                          |
| 0           |                                          |
| 5,398 Sqft  |                                          |
| 0           |                                          |
| 0 Sqft      |                                          |
|             | For Lease W6792796 \$19 0 0 5,398 Sqft 0 |

## Address

| Country:       | CA             |  |
|----------------