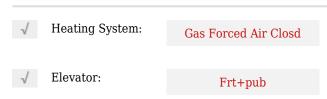

-------|--|
| Listing Type:   | For Lease  |  |
| Listing ID:     | W5783378   |  |
| Price:          | \$19       |  |
| Rooms:          | 0          |  |
| Bathrooms:      | 0          |  |
| Half Bathrooms: | 0          |  |
| Square Footage: | 2,508 Sqft |  |
| Year Built:     | 0          |  |
| Lot Area:       | 0 Sqft     |  |

| Country:       | СА              |  |
|----------------|-----------------|--|
| Province:      | Ontario         |  |
| City:          | Mississauga     |  |
| Postal Code:   | L4W 4Y2         |  |
| Street:        | Explorer        |  |
| Street Number: | 5600            |  |
| Street Suffix: | Dr              |  |
| Floor Number:  | 0               |  |
| Longitude:     | W80° 23' 21.9"  |  |
| Latitude:      | N43° 39' 31.1'' |  |

Address

## Features



## Agent Info



Parveen Arora & www.teamarora.com ■ 4169108923 Marveen@teamarora.com