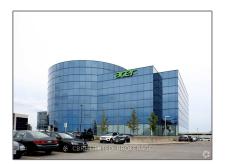

## Office

12,582 Sqft - 5600 Explorer Dr, Mississauga, Ontario L4W 4Y2





## Basic **Details**

| Property Type:  | Office      |  |
|-----------------|-------------|--|
| Listing Type:   | For Lease   |  |
| Listing ID:     | W5783384    |  |
| Price:          | \$19        |  |
| Rooms:          | 0           |  |
| Bathrooms:      | 0           |  |
| Half Bathrooms: | 0           |  |
| Square Footage: | 12,582 Sqft |  |
| Year Built:     | 0           |  |
| Lot Area:       | 0 Sqft      |  |

| Country:       | СА              |  |
|----------------|-----------------|--|
| Province:      | Ontario         |  |
| City:          | Mississauga     |  |
| Postal Code:   | L4W 4Y2         |  |
| Street:        | Explorer        |  |
| Street Number: | 5600            |  |
| Street Suffix: | Dr              |  |
| Floor Number:  | 0               |  |
| Longit