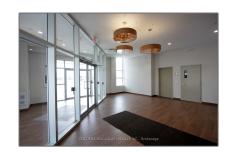

# Office

886 Sqft - 4903 Thomas Alton Blvd, Burlington, Ontario L7M 0H3  $\,$ 

### Basic Details

| Property Type:  | Office      |  |
|-----------------|-------------|--|
| Listing Type:   | For Lease   |  |
| Listing ID:     | W6798230    |  |
| Price:          | <b>\$19</b> |  |
| Rooms:          | 0           |  |
| Bathrooms:      | 0           |  |
| Half Bathrooms: | 0           |  |
| Square Footage: | 886 Sqft    |  |
| Year Built:     | 0           |  |
| Lot Area:       | 0 Sqft      |  |
|                 |             |  |