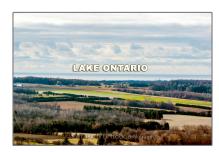

## Vacant Land

- Lot 15 Winfield Dr, Port Hope, Ontario L1A 3V5









## **Basic Details**

| Property Type: | <b>Vacant Land</b> |  |
|----------------|--------------------|--|
| Listing Type:  | For Sale           |  |
| Listing ID:    | X6814762           |  |
| Price:         | \$519,000          |  |
| Year Built:    | 0                  |  |
| Lot Area:      | 0 Sqft             |  |

## Address

| Country:       | CA              |  |  |
|----------------|-----------------|--|--|
| Province:      | Ontario         |  |  |
| City:          | Port Hope       |  |  |
| Postal Code:   | L1A 3V5         |  |  |
| Street:        | Winfield        |  |  |
| Street Number: | Lot 15          |  |  |
| Street Suffix: | Dr              |  |  |
| Floor Number:  | 0               |  |  |
| Longitude:     | W79° 33' 25.6"  |  |  |
| Latitude:      | N43° 59' 56