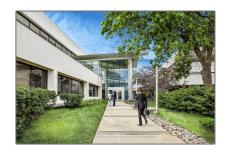

# Office

22,893 Sqft - 6860 Century Ave, Mississauga, Ontario L5N 2V8









### Basic Details

| Property Type:  | Office      |  |
|-----------------|-------------|--|
| Listing Type:   | For Lease   |  |
| Listing ID:     | W4752047    |  |
| Price:          | <b>\$19</b> |  |
| Rooms:          | 0           |  |
| Bathrooms:      | 0           |  |
| Half Bathrooms: | 0           |  |
| Square Footage: | 22,893 Sqft |  |
| Year Built:     | 0           |  |
| Lot Area:       | 0 Sqft      |  |
|                 |             |  |

## Address

| Country:       | CA             |  |
|----------------|----------------|--|
| Province:      | Ontario        |  |
| City:          | Mississauga    |  |
| Postal Code:   | L5N 2V8        |  |
| Street:        | Century        |  |
| Street Number: | 6860           |  |
| Street Suffix: | Ave            |  |
| Floo