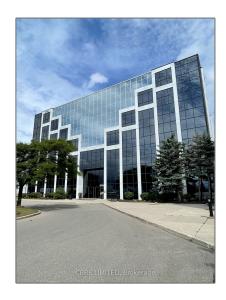

## Office

18,533 Sqft - 6725 Airport Rd, Mississauga, Ontario L4V 1V2





## Basic Details

| Property Type:  | Office      |  |
|-----------------|-------------|--|
| Listing Type:   | For Sale    |  |
| Listing ID:     | W7014238    |  |
| Price:          | <b>\$0</b>  |  |
| Rooms:          | 0           |  |
| Bathrooms:      | 0           |  |
| Half Bathrooms: | 0           |  |
| Square Footage: | 18,533 Sqft |  |
| Year Built:     | 0           |  |
| Lot Area:       | 0 Sqft      |  |

## Address

| Country:       | CA          |  |
|----------------|-------------|--|
| Province:      | Ontario     |  |
| City:          | Mississauga |  |
| Postal Code:   | L4V 1V2     |  |
| Street:        | Airport     |  |
| Street Number: | 6725        |  |
| Street Suffix: | Rd          |  |
| Floor Number:  | 0           |  |
| Longitude:     | E0° 0' 0''  |  |