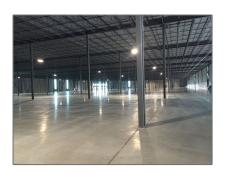

# Industrial

- 8500 Mount Pleasant Way, Milton, Ontario L9T  $5\mathrm{V}6$ 









#### **Basic Details**

| Property Type: | Industrial  |  |
|----------------|-------------|--|
| Listing Type:  | For Lease   |  |
| Listing ID:    | W7023372    |  |
| Price:         | <b>\$16</b> |  |
| Year Built:    | 0           |  |
| Lot Area:      | 0 Sqft      |  |

## Address

| Country:       | CA                    |  |
|----------------|-----------------------|--|
| Province:      | Ontario               |  |
| City:          | Milton                |  |
| Postal Code:   | L9T 5V6               |  |
| Street:        | <b>Mount Pleasant</b> |  |
| Street Number: | 8500                  |  |
| Street Suffix: | Way                   |  |
| Floor Number:  | 0                     |  |
| Longitude:     | W80° 4' 27''          |  |
| Latitude:      | N43° 31' 36.3"        |  |

##