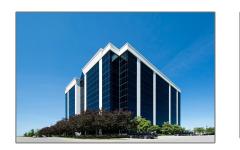

# Office

10,000 Sqft - 1122 International Blvd, Burlington, Ontario L7L6W6







### Basic **Details**

#### Address

| Property Type:  | Office      |  |
|-----------------|-------------|--|
| Listing Type:   | For Lease   |  |
| Listing ID:     | W7249736    |  |
| Price:          | \$18        |  |
| Rooms:          | 0           |  |
| Bathrooms:      | 0           |  |
| Half Bathrooms: | 0           |  |
| Square Footage: | 10,000 Sqft |  |
| Year Built:     | 0           |  |
| Lot Area:       | 0 Sqft      |  |

| Country:CAProvince:OntarioCity:BurlingtonPostal Code:L7L 6W6Street:InternationalStreet Number:1122Street Suffix:BlvdFloor Number:0Longitude:W80° 14' 12.2''Latitude:N43° 23' 34.3'' |                |                 |  |
|--------------------------------------------------------------------------------------------------------------------------------