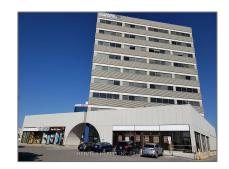

# Office

1,030~Sqft - 1110~Finch~Ave,~Toronto,~Ontario~M3J~2T2

#### Basic Details

| Property Type:  | Office      |  |
|-----------------|-------------|--|
| Listing Type:   | For Lease   |  |
| Listing ID:     | W7257640    |  |
| Price:          | <b>\$30</b> |  |
| Rooms:          | 0           |  |
| Bathrooms:      | 0           |  |
| Half Bathrooms: | 0           |  |
| Square Footage: | 1,030 Sqft  |  |
| Year Built:     | 0           |  |
| Lot Area:       | 0 Sqft      |  |

#### Address

| Country:       | CA             |
|----------------|----------------|
| Province:      | Ontario        |
| City:          | Toronto        |
| Postal Code:   | M3J 2T2        |
| Street:        | Finch          |
| Street Number: | 1110           |
| Street Suffix: | Ave            |
| Floor Number:  | 0              |
| Longitude:     | W80° 31' 33''  |
| Latitude:      | N43° 46' 4.3'' |