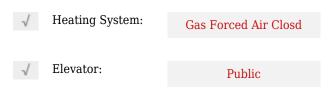

|
| Bristol         |                                                                                   |
| 2315            |                                                                                   |
| Circ            |                                                                                   |
| 0               |                                                                                   |
| W80° 19' 32.4'' |                                                                                   |
| N43° 30' 58.9'' |                                                                                   |
|                 | Ontario<br>Oakville<br>L6H 6P8<br>Bristol<br>2315<br>Circ<br>0<br>W80° 19' 32.4'' |

## Features



## Agent Info



Parveen Arora & www.teamarora.com ■ 4169108923 Marveen@teamarora.com