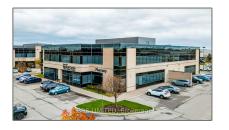

## Office

4,430 Sqft - 2315 Bristol Circ, Oakville, Ontario L6H 6P8









## Basic **Details**

| ۸ | d | ł٣ | es | c |
|---|---|----|----|---|
| А | u | 11 | es | S |

| Property Type:  | Office     |  |
|-----------------|------------|--|
| Listing Type:   | For Lease  |  |
| Listing ID:     | W7265734   |  |
| Price:          | \$18       |  |
| Rooms:          | 0          |  |
| Bathrooms:      | 0          |  |
| Half Bathrooms: | 0          |  |
| Square Footage: | 4,430 Sqft |  |
| Year Built:     | 0          |  |
| Lot Area:       | 0 Sqft     |  |

| CA              |                                                                                   |
|-----------------|-----------------------------------------------------------------------------------|
| Ontario         |