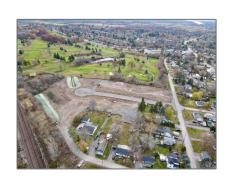

## Vacant Land

- 39 Parks St, Greater Napanee, Ontario K7R 3C1

## Address

| Country:       | CA              |  |
|----------------|-----------------|--|
| Province:      | Ontario         |  |
| City:          | Greater Napanee |  |
| Postal Code:   | K7R 3C1         |  |
| Street:        | Parks           |  |
| Street Number: | 39              |  |
| Street Suffix: | St              |  |
| Floor Number:  | 0               |  |
| Longitude:     | W77° 3' 22.9''  |  |
| Latitude:      | N44° 14' 49.6'' |  |