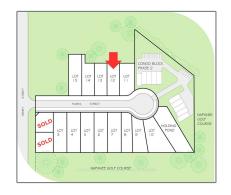

## Vacant Land

- 39 Parks St, Greater Napanee, Ontario K7R 3C1

## Address

| Country:       | CA              |  |
|----------------|-----------------|--|
| Province:      | Ontario         |  |
| City:          | Greater Napanee |  |
| Postal Code:   | K7R 3C1         |  |
| Street:        | Parks           |  |
| Street Number: | 39              |  |
| Street Suffix: | St              |  |
| Floor Number:  | 0               |  |
| Longitude:     | W77° 3' 22.9''  |  |
| Latitude:      | N44° 14' 49.6'' |  |