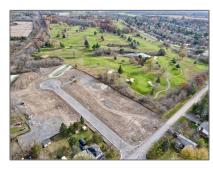

## Vacant Land

- 39 Parks St, Greater Napanee, Ontario K7R 3C1

## Address

| Country:       | CA              |  |
|----------------|-----------------|--|
| Province:      | Ontario         |  |
| City:          | Greater Napanee |  |
| Postal Code:   | K7R 3C1         |  |
| Street:        | Parks           |  |
| Street Number: | 39              |  |
| Street Suffix: | St              |  |
| Floor Number:  | 0               |  |
| Longitude:     | W77° 3' 22.9''  |  |
| Latitude:      | N44° 14' 49.6'' |  |