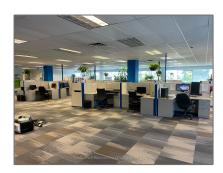

## Office

9,578 Sqft - 1550 Appleby Line, Burlington, Ontario L7L 6X7

## Basic Details

| Property Type:  | Office     |  |
|-----------------|------------|--|
| Listing Type:   | For Lease  |  |
| Listing ID:     | W7268498   |  |
| Price:          | <b>\$1</b> |  |
| Rooms:          | 0          |  |
| Bathrooms:      | 0          |  |
| Half Bathrooms: | 0          |  |
| Square Footage: | 9,578 Sqft |  |
| Year Built:     | 0          |  |
| Lot Area:       | 0 Sqft     |  |