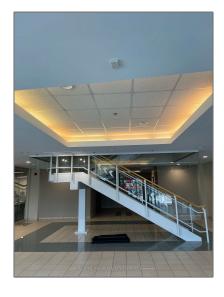

## Office

9,578 Sqft - 1550 Appleby Line, Burlington, Ontario L7L 6X7

## Basic Details

| Property Type:  | Office     |  |
|-----------------|------------|--|
| Listing Type:   | For Lease  |  |
| Listing ID:     | W7268498   |  |
| Price:          | <b>\$1</b> |  |
| Rooms:          | 0          |  |
| Bathrooms:      | 0          |  |
| Half Bathrooms: | 0          |  |
| Square Footage: | 9,578 Sqft |  |
| Year Built:     | 0          |  |
| Lot Area:       | 0 Sqft     |  |

## Features

| $\sqrt{}$ | Heating System: | Gas Forced Air Closd |
|-----------|-----------------|----------------------|
| $\sqrt{}$ | Elevator:       | Public               |

Parveen Arora & www.teamarora.com