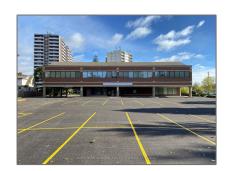

# Office

 $4,510~\mathrm{Sqft}$  -  $500~\mathrm{Guelph}$  Line, Burlington, Ontario L7R 3M4

#### Basic Details

| Property Type:  | Office     |  |
|-----------------|------------|--|
| Listing Type:   | For Lease  |  |
| Listing ID:     | W7278534   |  |
| Price:          | \$28       |  |
| Rooms:          | 0          |  |
| Bathrooms:      | 2          |  |
| Half Bathrooms: | 0          |  |
| Square Footage: | 4,510 Sqft |  |
| Year Built:     | 0          |  |
| Lot Area:       | 0 Sqft     |  |
|                 |            |  |

#### Address

| Country:       | CA              |  |
|----------------|-----------------|--|
| Province:      | Ontario         |  |
| City:          | Burlington      |  |
| Postal Code:   | L7R 3M4         |  |
| Street:        | Guelph          |  |
| Street Number: | 500             |  |
| Street Suffix: | Line            |  |
| Floor Number:  | 0               |  |
| Longitude:     | W80° 12' 45.5"  |  |
| Latitude:      | N43° 20' 22.8'' |  |