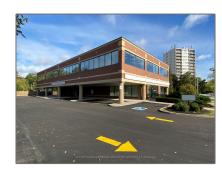

# Office

 $4,510~\mathrm{Sqft}$  -  $500~\mathrm{Guelph}$  Line, Burlington, Ontario L7R 3M4

#### Basic Details

| Property Type:  | Office     |  |
|-----------------|------------|--|
| Listing Type:   | For Lease  |  |
| Listing ID:     | W7278534   |  |
| Price:          | \$28       |  |
| Rooms:          | 0          |  |
| Bathrooms:      | 2          |  |
| Half Bathrooms: | 0          |  |
| Square Footage: | 4,510 Sqft |  |
| Year Built:     | 0          |  |
| Lot Area:       | 0 Sqft     |  |
|                 |            |  |

#### Address

| Country:       | CA              |  |
|----------------|-----------------|--|
| Province:      | Ontario         |  |
| City:          | Burlington      |  |
| Postal Code:   | L7R 3M4         |  |
| Street:        | Guelph          |  |
| Street Number: | 500             |  |
| Street Suffix: | Line            |  |
| Floor Number:  | 0               |  |
| Longitude:     | W80° 12' 45.5"  |  |
| Latitude:      | N43° 20' 22.8'' |  |