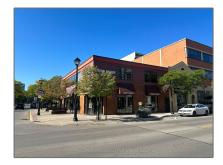

# Office

2,750 Sqft - 442 Brant St, Burlington, Ontario L7S 1G6  $\,$ 









### Basic **Details**

## Address

| Property Type:  | Office     |  |
|-----------------|------------|--|
| Listing Type:   | For Lease  |  |
| Listing ID:     | W7056158   |  |
| Price:          | \$17       |  |
| Rooms:          | 0          |  |
| Bathrooms:      | 0          |  |
| Half Bathrooms: | 0          |  |
| Square Footage: | 2,750 Sqft |  |
| Year Built:     | 0          |  |
| Lot Area:       | 0 Sqft     |  |

| СА              |                                                                              |
|-----------------|------------------------------------------------------------------------------|
| Ontario         |                                                                              |
| Burlington      |