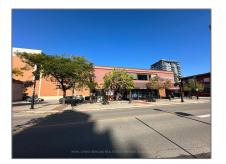

# Office

2,750 Sqft - 442 Brant St, Burlington, Ontario L7S 1G6  $\,$ 









### Basic **Details**

## Address

| Property Type:  | Office     |  |
|-----------------|------------|--|
| Listing Type:   | For Lease  |  |
| Listing ID:     | W7056158   |  |
| Price:          | \$17       |  |
| Rooms:          | 0          |  |
| Bathrooms:      | 0          |  |
| Half Bathrooms: | 0          |  |
| Square Footage: | 2,750 Sqft |  |
| Year Built:     | 0          |  |
| Lot Area:       | 0 Sqft     |  |

| СА              |                                                                              |
|-----------------|------------------------------------------------------------------------------|
| Ontario         |                                                                              |
| Burlington      |