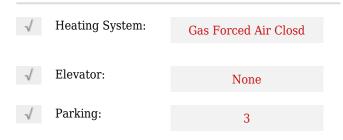

G6         |                                                                              |
| Brant           |                                                                              |
| 442             |                                                                              |
| St              |                                                                              |
| 0               |                                                                              |
| W80° 11' 29''   |                                                                              |
| N43° 19' 59.1'' |                                                                              |
|                 | Ontario<br>Burlington<br>L7S 1G6<br>Brant<br>442<br>St<br>0<br>W80° 11' 29'' |

### Features



## Agent Info



Parveen Arora & www.teamarora.com ■ 4169108923 Marveen@teamarora.com