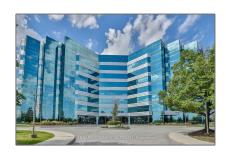

# Office

13,007 Sqft - 2700 Matheson Blvd, Mississauga, Ontario L4W 5M2





## Basic Details

| Property Type:  | Office      |  |
|-----------------|-------------|--|
| Listing Type:   | For Lease   |  |
| Listing ID:     | W6656264    |  |
| Price:          | <b>\$17</b> |  |
| Rooms:          | 0           |  |
| Bathrooms:      | 0           |  |
| Half Bathrooms: | 0           |  |
| Square Footage: | 13,007 Sqft |  |
| Year Built:     | 0           |  |
| Lot Area:       | 0 Sqft      |  |

## Address

| Country:       | CA             |  |
|----------------|----------------|--|
| Province:      | Ontario        |  |
| City:          | Mississauga    |  |
| Postal Code:   | L4W 5M2        |  |
| Street:        | Matheson       |  |
| Street Number: | 2700           |  |
| Street Suffix: | Blvd           |  |
| Floor Number:  | 0              |  |
| Longitu