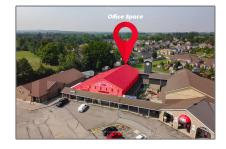

# Office

4,860 Sqft - 17250 Highway 27 Suite 205 Ave, King, Ontario LOG 1T0

### Address

| Country:       | CA                      |  |
|----------------|-------------------------|--|
| Province:      | Ontario                 |  |
| City:          | King                    |  |
| Postal Code:   | L0G 1T0                 |  |
| Street:        | Highway 27 Suite<br>205 |  |
| Street Number: | 17250                   |  |
| Street Suffix: | Ave                     |  |
| Floor Number:  | 0                       |  |
| Longitude:     | W80° 19' 18.1"          |  |
| Latitude:      | N44° 0' 15.2"           |  |