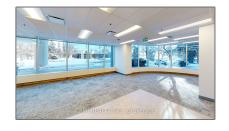

# Office

3,149 Sqft - 1410 Blair Towers Pl, Glebe - Ottawa East and Area, Ontario K1J 9B9

### Basic Details

| Property Type:  | Office      |  |
|-----------------|-------------|--|
| Listing Type:   | For Lease   |  |
| Listing ID:     | X7356528    |  |
| Price:          | <b>\$18</b> |  |
| Rooms:          | 0           |  |
| Bathrooms:      | 0           |  |
| Half Bathrooms: | 0           |  |
| Square Footage: | 3,149 Sqft  |  |
| Year Built:     | 0           |  |
| Lot Area:       | 0 Sqft      |  |
|                 |             |  |