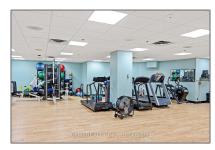

# Office

3,149 Sqft - 1410 Blair Towers Pl, Glebe - Ottawa East and Area, Ontario K1J 9B9

### Basic Details

| Property Type:  | Office      |  |
|-----------------|-------------|--|
| Listing Type:   | For Lease   |  |
| Listing ID:     | X7356528    |  |
| Price:          | <b>\$18</b> |  |
| Rooms:          | 0           |  |
| Bathrooms:      | 0           |  |
| Half Bathrooms: | 0           |  |
| Square Footage: | 3,149 Sqft  |  |
| Year Built:     | 0           |  |
| Lot Area:       | 0 Sqft      |  |
|                 |             |  |