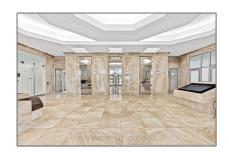

# Office

3,149 Sqft - 1410 Blair Towers Pl, Glebe - Ottawa East and Area, Ontario K1J 9B9

### Basic Details

| Property Type:  | Office      |  |
|-----------------|-------------|--|
| Listing Type:   | For Lease   |  |
| Listing ID:     | X7356528    |  |
| Price:          | <b>\$18</b> |  |
| Rooms:          | 0           |  |
| Bathrooms:      | 0           |  |
| Half Bathrooms: | 0           |  |
| Square Footage: | 3,149 Sqft  |  |
| Year Built:     | 0           |  |
| Lot Area:       | 0 Sqft      |  |
|                 |             |  |