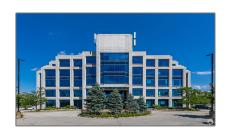

# Office

10,249 Sqft - 5450 Explorer Dr, Mississauga, Ontario L4W 5N1





### Basic Details

| Property Type:  | Office      |  |
|-----------------|-------------|--|
| Listing Type:   | For Lease   |  |
| Listing ID:     | W7358080    |  |
| Price:          | <b>\$17</b> |  |
| Rooms:          | 0           |  |
| Bathrooms:      | 0           |  |
| Half Bathrooms: | 0           |  |
| Square Footage: | 10,249 Sqft |  |
| Year Built:     | 0           |  |
| Lot Area:       | 0 Sqft      |  |

## Address

| Country:       | CA              |  |
|----------------|-----------------|--|
| Province:      | Ontario         |  |
| City:          | Mississauga     |  |
| Postal Code:   | L4W 5N1         |  |
| Street:        | Explorer        |  |
| Street Number: | 5450            |  |
| Street Suffix: | Dr              |  |
| Floor Number:  | 0               |  |