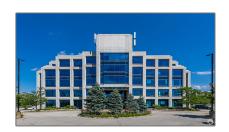

# Office

8,323 Sqft - 5450 Explorer Dr, Mississauga, Ontario L4W 5N1





### Basic Details

| Property Type:  | Office      |  |
|-----------------|-------------|--|
| Listing Type:   | For Lease   |  |
| Listing ID:     | W7358086    |  |
| Price:          | <b>\$17</b> |  |
| Rooms:          | 0           |  |
| Bathrooms:      | 0           |  |
| Half Bathrooms: | 0           |  |
| Square Footage: | 8,323 Sqft  |  |
| Year Built:     | 0           |  |
| Lot Area:       | 0 Sqft      |  |
|                 |             |  |

## Address

| Country:       | CA             |  |
|----------------|----------------|--|
| Province:      | Ontario        |  |
| City:          | Mississauga    |  |
| Postal Code:   | L4W 5N1        |  |
| Street:        | Explorer       |  |
| Street Number: | 5450           |  |
| Street Suffix: | Dr             |  |
| Floor Nu