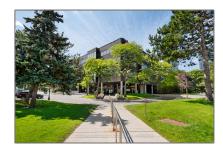

# Office

1,416 Sqft - 2225 Sheppard Ave, Toronto, Ontario M2J 5B4









### Basic Details

| Property Type:  | Office      |  |
|-----------------|-------------|--|
| Listing Type:   | For Lease   |  |
| Listing ID:     | C7362330    |  |
| Price:          | <b>\$19</b> |  |
| Rooms:          | 0           |  |
| Bathrooms:      | 0           |  |
| Half Bathrooms: | 0           |  |
| Square Footage: | 1,416 Sqft  |  |
| Year Built:     | 0           |  |
| Lot Area:       | 0 Sqft      |  |
|                 |             |  |

## Address

| Country:       | CA             |  |
|----------------|----------------|--|
| Province:      | Ontario        |  |
| City:          | Toronto        |  |
| Postal Code:   | M2J 5B4        |  |
| Street:        | Sheppard       |  |
| Street Number: | 2225           |  |
| Street Suffix: | Ave            |  |
| Floo