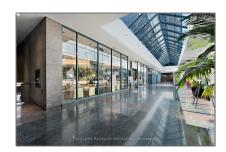

# Office

1,416 Sqft - 2225 Sheppard Ave, Toronto, Ontario M2J 5B4









### Basic Details

| Property Type:  | Office      |  |
|-----------------|-------------|--|
| Listing Type:   | For Lease   |  |
| Listing ID:     | C7362330    |  |
| Price:          | <b>\$19</b> |  |
| Rooms:          | 0           |  |
| Bathrooms:      | 0           |  |
| Half Bathrooms: | 0           |  |
| Square Footage: | 1,416 Sqft  |  |
| Year Built:     | 0           |  |
| Lot Area:       | 0 Sqft      |  |
|                 |             |  |

## Address

| Country:       | CA             |  |
|----------------|----------------|--|
| Province:      | Ontario        |  |
| City:          | Toronto        |  |
| Postal Code:   | M2J 5B4        |  |
| Street:        | Sheppard       |  |
| Street Number: | 2225           |  |
| Street Suffix: | Ave            |  |
| Floor Nu