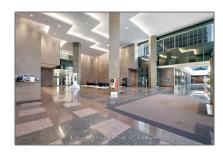

# Office

1,416 Sqft - 2225 Sheppard Ave, Toronto, Ontario M2J 5B4









### Basic Details

| Property Type:  | Office      |  |
|-----------------|-------------|--|
| Listing Type:   | For Lease   |  |
| Listing ID:     | C7362330    |  |
| Price:          | <b>\$19</b> |  |
| Rooms:          | 0           |  |
| Bathrooms:      | 0           |  |
| Half Bathrooms: | 0           |  |
| Square Footage: | 1,416 Sqft  |  |
| Year Built:     | 0           |  |
| Lot Area:       | 0 Sqft      |  |
|                 |             |  |

## Address

| Country:       | CA             |  |
|----------------|----------------|--|
| Province:      | Ontario        |  |
| City:          | Toronto        |  |
| Postal Code:   | M2J 5B4        |  |
| Street:        | Sheppard       |  |
| Street Number: | 2225           |  |
| Street Suffix: | Ave            |  |
| Floor